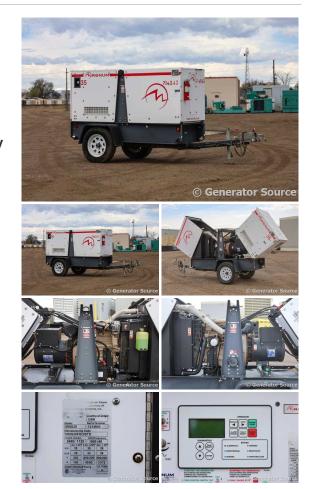

## Magnum - 26 kW - UNAVAILABLE

Generator Set Specs

Unit#: 091041 Capacity: 26 kW Manufacturer: Magnum Enclosure Type: Sound Attenuated Enclosure Mounted on Trailer Voltage: ROTARY SWITCH V Amps: 40 AMPS Hertz: 60 Hz Circuit Breaker Amps: 125 Phase: Voltage Selector Switch Location: Brighton, CO # of Leads: 12 Model #: MMG35 Serial #: 1214843 Generator Weight LBS: 3000 Generator Dimensions: 149 x 59 x 67

## **Engine Specs**

Make: John Deere Year: 2012 Hours: 5806 Fuel Tank Capacity (Gallons): 72 Fuel Tank Type: Double Wall Base Model #: 4024TF281B Serial #: PE4024R086171

Price: Call us at 800-853-2073 for a quote