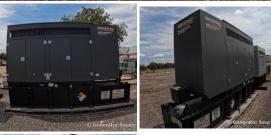

## **Generator Set Specs**

Unit#: 091092 M
Capacity: 100 kW P
Manufacturer: Generac T
Enclosure Type: Weatherproof Y

Enclosure

Hertz: 60 Hz

Voltage: 120/208 V Amps: 347 AMPS

Circuit Breaker Amps: 300

Phase: Three-Phase Location: Austin, TX # of Leads: 12 Model #: SD100

**Serial #:** 3013035278

**Generator Dimensions:** 168 x

54 x 114

Price: Call us at 800-853-2073 for a quote

## **Engine Specs**

Make: FPT
Powertrain
Technologies
Year: 2022
Hours: 0
Fuel: Diesel

**Fuel Tank Capacity** 

Fuel Tank Type: Double Wall Base Model #: F4GE9685A\*J

(Gallons): 350

Serial #: 2008804