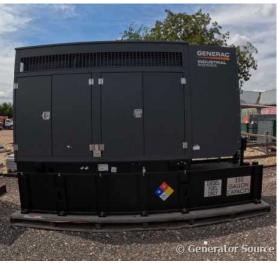

## **Generator Set Specs**

Unit#: 091092 M
Capacity: 100 kW P
Manufacturer: Generac T
Enclosure Type: Weatherproof Y

Enclosure

Hertz: 60 Hz

Voltage: 120/208 V Amps: 347 AMPS

Circuit Breaker Amps: 300

Phase: Three-Phase Location: Austin, TX # of Leads: 12 Model #: SD100

**Serial #:** 3013035278

**Generator Dimensions:** 168 x

54 x 114

Price: Call us at 800-853-2073 for a quote

## **Engine Specs**

Make: FPT
Powertrain
Technologies
Year: 2022
Hours: 0
Fuel: Diesel

**Fuel Tank Capacity** 

Fuel Tank Type: Double Wall Base Model #: F4GE9685A\*J

(Gallons): 350

Serial #: 2008804