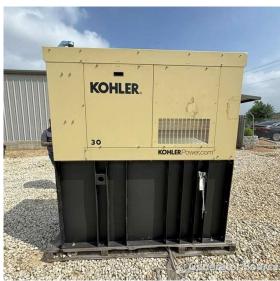

## Kohler - 30 kW - UNAVAILABLE

## **Generator Set Specs**

Unit#: 091094 Capacity: 30 kW Year: 2023 Manufacturer: Kohler Hours: 0 **Enclosure Type:** Weatherproof Fuel: Diesel

**Enclosure** 

Voltage: 120/240 V Amps: 129 AMPS Hertz: 60 Hz

Circuit Breaker Amps: 150

Phase: Single-Phase Location: Austin, TX Model #: 30REOZK

Serial #: 33DGGLC0105

**Generator Dimensions:** 88 x

34 x 91

Description: Tank Serial# TANKGVKP0302 Tank Part#

GM96472-2

Price: Call us at 800-853-2073 for a quote

## **Engine Specs**

Make: Kohler

**Fuel Tank Capacity** 

(Gallons): 203 **Fuel Tank Type: Double Wall Base** 

Model #:

KDI2504TM/G18

Serial #: 5228502570