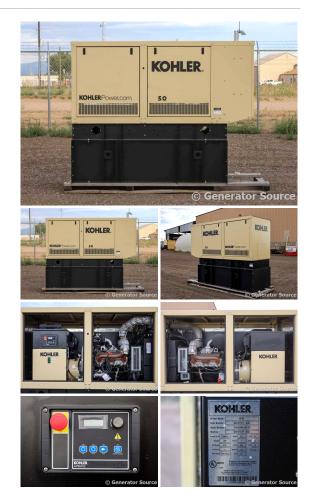

## Kohler - 53 kW - UNAVAILABLE

**Generator Set Specs** Unit#: 091095 Capacity: 53 kW Manufacturer: Kohler **Enclosure Type:** Sound Attenuated Enclosure Voltage: 120/240 V Amps: 221 AMPS Hertz: 60 Hz Circuit Breaker Amps: 250 Phase: Single-Phase Location: Austin, TX # of Leads: 12 Model #: KG50 Serial #: 33MGGMLC0070 Generator Weight LBS: 5000 Generator Dimensions: 103 x 42 x 94

## **Engine Specs**

Make: Kohler Year: 2023 Hours: 0 Fuel Tank Type: Double Wall Model #: KG6208 Serial #: B386739

Price: Call us at 800-853-2073 for a quote