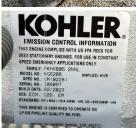

## **Generator Set Specs**

Unit#: 091098 Year: 2023 Capacity: 53 kW Manufacturer: Kohler Hours: 0

**Enclosure Type:** Weatherproof

Enclosure

**Voltage:** 120/240 V Amps: 221 AMPS

Hertz: 60 Hz

Circuit Breaker Amps: 250

# of Leads: 12 Model #: KG50

Serial #: 33MGGMLC0068 **Generator Dimensions:** 102 x

41 x 79

Price: Call us at 800-853-2073 for a quote

## **Engine Specs**

Make: Kohler

**Fuel Tank Type:** 

Single Wall

Model #: KG6208 **Serial #:** 386097