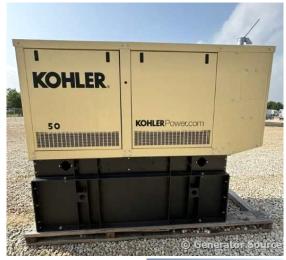

## **Generator Set Specs**

Unit#: 091098 Year: 2023 Capacity: 53 kW Manufacturer: Kohler Hours: 0

**Enclosure Type:** Weatherproof

Enclosure

**Voltage:** 120/240 V Amps: 221 AMPS

Hertz: 60 Hz

Circuit Breaker Amps: 250

# of Leads: 12 Model #: KG50

Serial #: 33MGGMLC0068 **Generator Dimensions:** 102 x

41 x 79

Price: Call us at 800-853-2073 for a quote

## **Engine Specs**

Make: Kohler

**Fuel Tank Type:** 

Single Wall

Model #: KG6208 **Serial #:** 386097