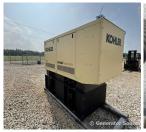

## **Generator Set Specs**

Unit#: 091098 Year: 2023 Capacity: 53 kW Manufacturer: Kohler Hours: 0

**Enclosure Type:** Weatherproof

Enclosure

**Voltage:** 120/240 V Amps: 221 AMPS

Hertz: 60 Hz

Circuit Breaker Amps: 250

# of Leads: 12 Model #: KG50

Serial #: 33MGGMLC0068 **Generator Dimensions:** 102 x

41 x 79

Price: Call us at 800-853-2073 for a quote

## **Engine Specs**

Make: Kohler

**Fuel Tank Type:** 

Single Wall

Model #: KG6208 **Serial #:** 386097