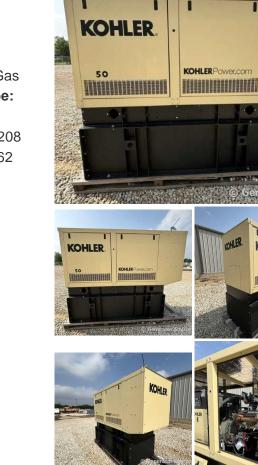

## Kohler - 53 kW - SOLD

## Generator Set Specs

Unit#: 091099 Capacity: 53 kW Manufacturer: Kohler Enclosure Type: Weatherproof Enclosure Voltage: 120/240 V Amps: 221 AMPS Hertz: 60 Hz Circuit Breaker Amps: 250 Phase: Single-Phase Location: Austin, TX # of Leads: 12 Model #: KG50 Serial #: 33MGGMLC0030 Generator Dimensions: 102 x 41 x 79

## **Engine Specs**

Make: Kohler Year: 2023 Hours: 0 Fuel: Natural Gas Fuel Tank Type: Double Wall Model #: KG6208 Serial #: 385462

(A)HLER

KOHLER

The pricing displayed on our website is subject to change based on deinstallation costs, installation requirements, rigging/disposal, and any other situational variables, but we do try to keep it as up to date as possible.