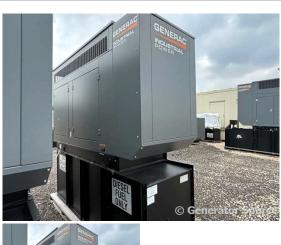

## Generator Set Specs

Unit#: 091102 Capacity: 80 kW Manufacturer: Generac Enclosure Type: Weatherproof Enclosure Voltage: 120/240 V Amps: 333 AMPS Hertz: 60 Hz Circuit Breaker Amps: 400 Phase: Single-Phase Location: Austin, TX # of Leads: 4 Model #: SD80 Serial #: 3003342100 Generator Dimensions: 147 x 44 x 111

## Engine Specs

Make: FPT Powertrain Technologies Year: 2018 Hours: 0 Fuel Tank Capacity (Gallons): 350 Fuel Tank Type: Double Wall Base Model #: F4GE9485A\*J Serial #: 01595419

Price: Call us at 800-853-2073 for a quote