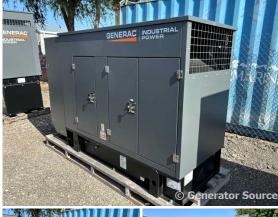

## Generac - 35 kW - JUST ARRIVED

## **Generator Set Specs**

**Unit#:** 091103 Capacity: 35 kW Hours: 0

Manufacturer: Generac **Enclosure Type:** Weatherproof

Enclosure

Voltage: 120/240 V Amps: 145 AMPS Hertz: 60 Hz

Circuit Breaker Amps: 175

Phase: Single-Phase Location: Austin, TX

# of Leads: 4 Model #: SG035 Serial #: 3013612311

**Generator Dimensions:** 102 x

42 x 70

Price: Call us at 800-853-2073 for a quote

## **Engine Specs**

Year: 2023

Fuel: Natural Gas **Fuel Tank Type:** 

Double Wall