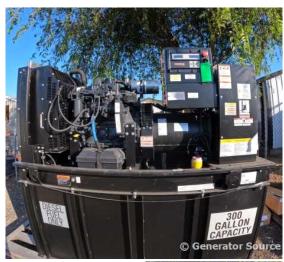

## **Generator Set Specs**

Unit#: 091104 Capacity: 80 kW

Manufacturer: Generac Enclosure Type: Open Voltage: 120/240 V Amps: 250 AMPS Hertz: 60 Hz

Circuit Breaker Amps: 250 Phase: Single-Phase Location: Austin, TX

# of Leads: 4
Model #: SD60
Serial #: 3013482023

**Generator Dimensions:** 118 x

44 x 98

Price: Call us at 800-853-2073 for a quote

## **Engine Specs**

Make: FPT
Powertrain
Technologies
Year: 2023
Hours: 0
Fuel: Diesel

Fuel Tank Capacity (Gallons): 300

Fuel Tank Type:
Double Wall Base
Model #:

F4GE9455A\*J Serial #: 2039283