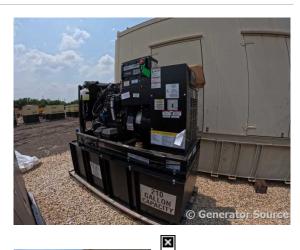

## **Generator Set Specs**

Unit#: 091106 Capacity: 50 kW Manufacturer: Generac Enclosure Type: Open Voltage: 120/240 V Amps: 200 AMPS

Circuit Breaker Amps: 200

**Phase:** Single-Phase **Location:** Austin, TX

# of Leads: 4

Hertz: 60 Hz

Model #: G0067151 Serial #: 3013511313

**Generator Dimensions:** 102 x

41 x 84

Price: Call us at 800-853-2073 for a quote

## **Engine Specs**

Make: FPT
Powertrain
Technologies
Year: 2023
Hours: 0
Fuel: Diesel
Fuel Tank Type:
Double Wall Base

Model #: F4GE9455B\*J

Serial #: 2047585