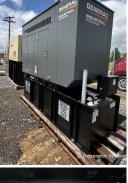

## Generator Set Specs

Unit#: 091108 Capacity: 30 kW Manufacturer: Generac Enclosure Type: Weatherproof Enclosure Voltage: 120/240 V Amps: 125 AMPS Hertz: 60 Hz Circuit Breaker Amps: 150 Phase: Single-Phase Location: Austin, TX # of Leads: 4 Model #: SD30 Serial #: 3013450323 **Generator Dimensions:** 119 x 41 x 94

## **Engine Specs**

Make: Perkins Year: 2023 Hours: 0 Fuel Tank Type: Double Wall Base Model #: 404D-22TA Serial #: GR71482N777801H

The pricing displayed on our website is subject to change based on deinstallation costs, installation requirements, rigging/disposal, and any other situational variables, but we do try to keep it as up to date as possible.