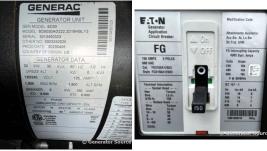

## Generator Set Specs

Unit#: 091108 Capacity: 30 kW Manufacturer: Generac Enclosure Type: Weatherproof Enclosure Voltage: 120/240 V Amps: 125 AMPS Hertz: 60 Hz Circuit Breaker Amps: 150 Phase: Single-Phase Location: Austin, TX # of Leads: 4 Model #: SD30 Serial #: 3013450323 **Generator Dimensions:** 119 x 41 x 94

## **Engine Specs**

Make: Perkins Year: 2023 Hours: 0 Fuel Tank Type: Double Wall Base Model #: 404D-22TA Serial #: GR71482N777801H

The pricing displayed on our website is subject to change based on deinstallation costs, installation requirements, rigging/disposal, and any other situational variables, but we do try to keep it as up to date as possible.