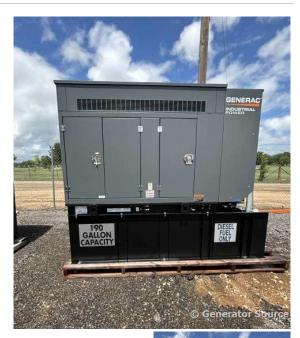

## Generator Set Specs

Unit#: 091108 Capacity: 30 kW Manufacturer: Generac Enclosure Type: Weatherproof Enclosure Voltage: 120/240 V Amps: 125 AMPS Hertz: 60 Hz Circuit Breaker Amps: 150 Phase: Single-Phase Location: Austin, TX # of Leads: 4 Model #: SD30 Serial #: 3013450323 **Generator Dimensions:** 119 x 41 x 94

## **Engine Specs**

Make: Perkins Year: 2023 Hours: 0 Fuel Tank Type: Double Wall Base Model #: 404D-22TA Serial #: GR71482N777801H

The pricing displayed on our website is subject to change based on deinstallation costs, installation requirements, rigging/disposal, and any other situational variables, but we do try to keep it as up to date as possible.