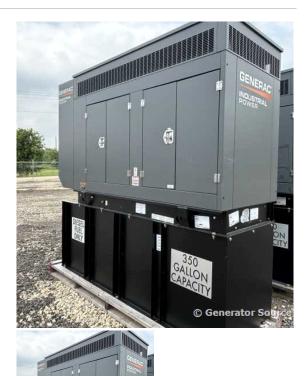

## Generac - 80 kW - UNAVAILABLE

## Generator Set Specs

Unit#: 091111 Capacity: 80 kW Manufacturer: Generac Enclosure Type: Weatherproof Enclosure Voltage: 120/240 V Amps: 334 AMPS Hertz: 60 Hz Circuit Breaker Amps: 400 Phase: Single-Phase Location: Austin, TX # of Leads: 4 Model #: SD80 Serial #: 3013929899 Generator Dimensions: 112 x 44 x 119

## **Engine Specs**

Make: FPT Powertrain Technologies Year: 2023 Hours: 0 Fuel Tank Capacity (Gallons): 350 Fuel Tank Type: Double Wall Base Model #: F4GE9485A\*J600 Serial #: 1947899

Price: Call us at 800-853-2073 for a quote