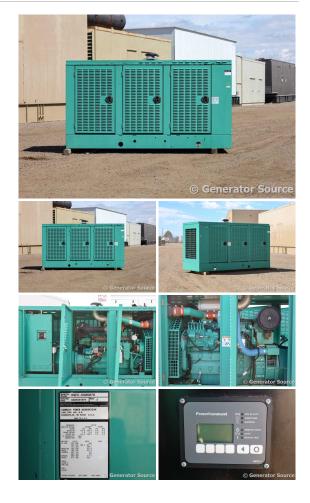

## Cummins - 200 kW - SALE PENDING

## **Generator Set Specs**

Unit#: 091147 Capacity: 200 kW

Manufacturer: Cummins
Enclosure Type: Weatherproof

Enclosure

Voltage: 120/208 V Amps: 694 AMPS Hertz: 60 Hz

Circuit Breaker Amps: 800

Phase: Three-Phase Location: Brighton, CO

# of Leads: 12

Model #: DGFC-5585878 Serial #: K020441879

**Generator Weight LBS:** 4000 **Generator Dimensions:** 105 x

41 x 62

Price: Call us at 800-853-2073 for a quote

## **Engine Specs**

Make: Cummins

Year: 2002 Hours: 190 Fuel: Diesel Fuel Tank Type:

Double Wall Base

Model #: 6CTAA8.3G3

Serial #: 46268614