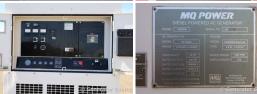

# of Leads: 12 Model #: MQP240 Serial #: 2400112

**Generator Weight LBS:** 10000 **Generator Dimensions:** 241 x

97 x 105

Price: Call us at 800-853-2073 for a quote

## **Engine Specs**

Make: Cummins

Year: 2013 Hours: 616 Fuel: Diesel

(Gallons): 300

**Fuel Tank Capacity** 

Fuel Tank Type:
Double Wall Base
Model #: QSL9-G3
Serial #: 73516302