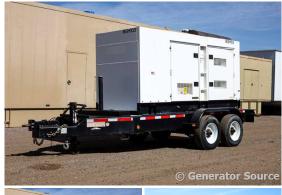

## Generator Set Specs

**Unit#:** 091161 **Capacity:** 240 kW

Manufacturer: Multiquip
Enclosure Type: Sound
Attenuated Enclosure Mounted

on Trailer

**Voltage:** MULTI-TAP V **Amps:** 361 AMPS

Hertz: 60 Hz

Circuit Breaker Amps: 800 Phase: Voltage Selector Switch

Location: Brighton, CO

# of Leads: 12 Model #: MQP240 Serial #: 2400112

**Generator Weight LBS:** 10000 **Generator Dimensions:** 241 x

97 x 105

Price: Call us at 800-853-2073 for a quote