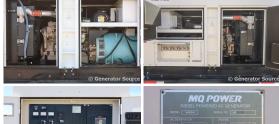

## **Engine Specs**

Make: Cummins

Year: 2013 Hours: 616 Fuel: Diesel

(Gallons): 300

**Fuel Tank Capacity** 

Fuel Tank Type:
Double Wall Base
Model #: QSL9-G3
Serial #: 73516302