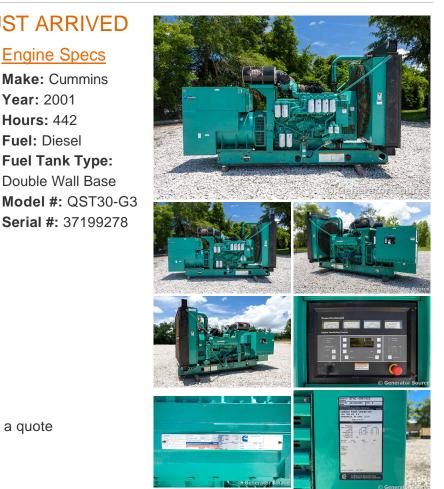

## **Generator Set Specs**

**Unit#:** 091162 Capacity: 900 kW

Manufacturer: Cummins Enclosure Type: Open Voltage: 277/480 V **Amps:** 1353 AMPS Hertz: 60 Hz

Circuit Breaker Amps: 1600

Phase: Three-Phase Location: Jacksonville, FL

# of Leads: 6

Model #: DFHC-4961422 Serial #: G010262600

**Generator Weight LBS: 20000 Generator Dimensions:** 170 x

73 x 97

Price: Call us at 800-853-2073 for a quote

## **Engine Specs**

Make: Cummins

Year: 2001 **Hours:** 442 Fuel: Diesel **Fuel Tank Type:** Double Wall Base

Serial #: 37199278