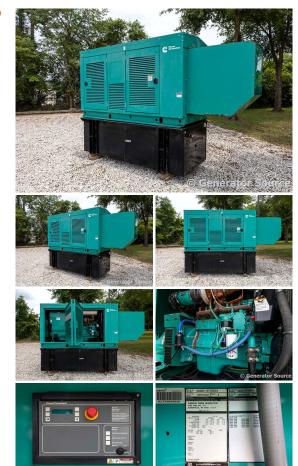

## Cummins - 300 kW - READY TO SHIP

## Generator Set Specs

**Unit#:** 091178 **Capacity:** 300 kW

Manufacturer: Cummins
Enclosure Type: Enclosed

Voltage: 277/480 V Amps: 451 AMPS Hertz: 60 Hz

**Circuit Breaker Amps:** 600

Phase: Three-Phase Location: Jacksonville, FL

# of Leads: 12

Model #: DQDAC-5770531

**Serial #:** 1060975362

**Generator Weight LBS:** 9000 **Generator Dimensions:** 

164"x52"x112"

Price: Call us at 800-853-2073 for a quote

## **Engine Specs**

Make: Cummins

Year: 2006 Hours: 550 Fuel: Diesel

Fuel Tank Capacity (Gallons): 500

Fuel Tank Type: Double Wall Base Model #: QSL9-G5 Serial #: 46664741