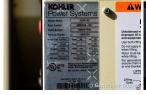

## **Generator Set Specs**

Unit#: 091182 Make: PSI
Capacity: 150 kW Year: 2013
Manufacturer: Kohler Hours: 240

**Enclosure Type:** Weatherproof

Enclosure

Voltage: 277/480 V Amps: 226 AMPS Hertz: 60 Hz

Circuit Breaker Amps: 250

# of Leads: 12

Model #: 150REZGC Serial #: SGM327PR8

**Generator Weight LBS:** 4500 **Generator Dimensions:** 139 x

45 x 68

Price: Call us at 800-853-2073 for a quote