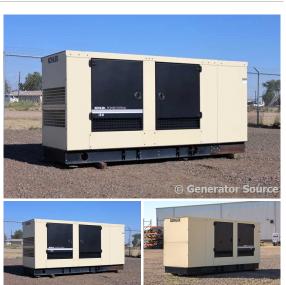

## **Generator Set Specs**

Unit#: 091182 Make: PSI
Capacity: 150 kW Year: 2013
Manufacturer: Kohler Hours: 240

**Enclosure Type:** Weatherproof

Enclosure

Voltage: 277/480 V Amps: 226 AMPS Hertz: 60 Hz

Circuit Breaker Amps: 250

Phase: Three-Phase Location: Brighton, CO

# of Leads: 12

Model #: 150REZGC Serial #: SGM327PR8

**Generator Weight LBS:** 4500 **Generator Dimensions:** 139 x

45 x 68

Price: Call us at 800-853-2073 for a quote