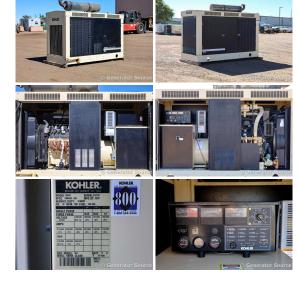

## Kohler - 125 kW - UNAVAILABLE

## **Generator Set Specs**

**Unit#:** 091183 Capacity: 125 kW Manufacturer: Kohler

**Enclosure** 

Voltage: 277/480 V Amps: 188 AMPS

Hertz: 60 Hz

Circuit Breaker Amps: 200

Phase: Three-Phase Location: Brighton, CO

# of Leads: 12 Model #: 125RZG Serial #: 2142197

**Generator Weight LBS: 4000 Generator Dimensions:** 102 x

48 x 75

Price: Call us at 800-853-2073 for a quote

## **Engine Specs**

Make: GM **Hours: 311** 

Fuel: Natural Gas **Enclosure Type:** Weatherproof **Fuel Tank Type:** Double Wall Model #: 8.1L

Serial #: 8P1L14548