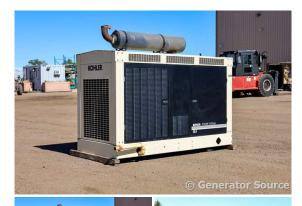

## Kohler - 125 kW - UNAVAILABLE

## **Generator Set Specs**

**Unit#:** 091183 Capacity: 125 kW Manufacturer: Kohler

**Enclosure** 

Voltage: 277/480 V Amps: 188 AMPS

Hertz: 60 Hz

Circuit Breaker Amps: 200

Phase: Three-Phase Location: Brighton, CO

# of Leads: 12 Model #: 125RZG Serial #: 2142197

**Generator Weight LBS: 4000 Generator Dimensions:** 102 x

48 x 75

Price: Call us at 800-853-2073 for a quote

## **Engine Specs**

Make: GM **Hours: 311** 

Fuel: Natural Gas **Enclosure Type:** Weatherproof **Fuel Tank Type:** Double Wall Model #: 8.1L

Serial #: 8P1L14548