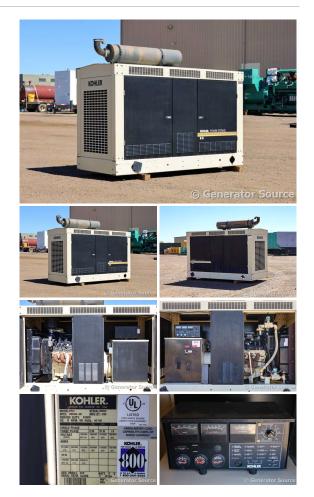

## Kohler - 80 kW - READY TO SHIP

## Generator Set Specs

Unit#: 091185 Capacity: 80 kW Manufacturer: Kohler Enclosure Type: Weatherproof Enclosure Voltage: 277/480 V Amps: 122 AMPS Hertz: 60 Hz Circuit Breaker Amps: 125 Phase: Three-Phase Location: Brighton, CO # of Leads: 12 Model #: 80RZG Serial #: 2050040 Generator Weight LBS: 5000 Generator Dimensions: 100 x 46 x 77

## **Engine Specs**

Make: GM Hours: 1121 Fuel: Natural Gas Fuel Tank Type: Double Wall Model #: 8.1L Serial #:

Price: Call us at 800-853-2073 for a quote