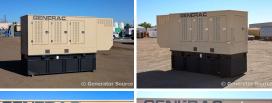

## **Generator Set Specs**

Unit#: 091199 Capacity: 350 kW

Manufacturer: Generac **Enclosure Type:** Weatherproof

Enclosure

Voltage: 277/480 V Amps: 526 AMPS Hertz: 60 Hz

Circuit Breaker Amps: 400

Phase: Three-Phase Location: Brighton, CO

# of Leads: 12

Model #: 2879180100 Serial #: 2098646

**Generator Weight LBS: 8000 Generator Dimensions:** 175 x

58 x 105

Price: Call us at 800-853-2073 for a quote

## **Engine Specs**

Make: John Deere

Year: 2008 **Hours:** 678

**Fuel Tank Capacity** 

(Gallons): 451 **Fuel Tank Type:** Double Wall Base

Model #: 6135HF485 Serial #:

RG6135L004679