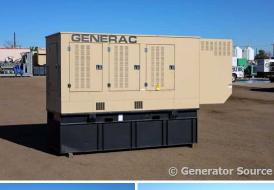

## **Generator Set Specs**

Unit#: 091199 Capacity: 350 kW

Manufacturer: Generac **Enclosure Type:** Weatherproof

Enclosure

Voltage: 277/480 V Amps: 526 AMPS Hertz: 60 Hz

Circuit Breaker Amps: 400

Phase: Three-Phase Location: Brighton, CO

# of Leads: 12

Model #: 2879180100 Serial #: 2098646

**Generator Weight LBS: 8000 Generator Dimensions:** 175 x

58 x 105

Price: Call us at 800-853-2073 for a quote

## **Engine Specs**

Make: John Deere

Year: 2008 **Hours:** 678

**Fuel Tank Capacity** 

(Gallons): 451 **Fuel Tank Type:** Double Wall Base

Model #: 6135HF485 Serial #:

RG6135L004679