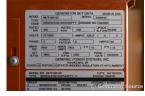

## **Generator Set Specs**

Unit#: 091199 Capacity: 350 kW

Manufacturer: Generac **Enclosure Type:** Weatherproof

Enclosure

Voltage: 277/480 V Amps: 526 AMPS Hertz: 60 Hz

Circuit Breaker Amps: 400

Phase: Three-Phase Location: Brighton, CO

# of Leads: 12

Model #: 2879180100 Serial #: 2098646

**Generator Weight LBS: 8000 Generator Dimensions:** 175 x

58 x 105

Price: Call us at 800-853-2073 for a quote

## **Engine Specs**

Make: John Deere

Year: 2008 **Hours:** 678

**Fuel Tank Capacity** 

(Gallons): 451 **Fuel Tank Type:** Double Wall Base

Model #: 6135HF485 Serial #:

RG6135L004679