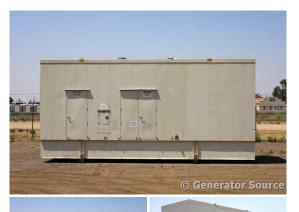

## Generator Set Specs

Unit#: 091202 Capacity: 750 kW Manufacturer: Cummins

Enclosure Type: Sound Attenuated Enclosure Voltage: 277/480 V Amps: 1127 AMPS

Hertz: 60 Hz

Circuit Breaker Amps: 1200

**Phase:** Three-Phase **Location:** Brighton, CO

# of Leads: 12

Model #: DQFAA-5879747 Serial #: H070100635

**Generator Weight LBS:** 47000 **Generator Dimensions:** 370 x

114 x 180

Price: Call us at 800-853-2073 for a quote

## **Engine Specs**

Make: Cummins

**Year:** 2007 **Hours:** 403

Fuel Tank Capacity (Gallons): 4000

Fuel Tank Type: Double Wall Base

Model #: QST30-G5 Serial #: 37229031