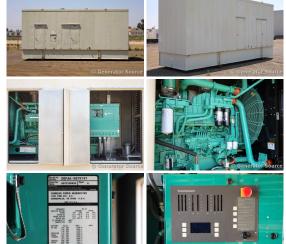

## Generator Set Specs

Unit#: 091202 Capacity: 750 kW Manufacturer: Cummins

Enclosure Type: Sound Attenuated Enclosure Voltage: 277/480 V Amps: 1127 AMPS

Hertz: 60 Hz

Circuit Breaker Amps: 1200

**Phase:** Three-Phase **Location:** Brighton, CO

# of Leads: 12

Model #: DQFAA-5879747 Serial #: H070100635

**Generator Weight LBS:** 47000 **Generator Dimensions:** 370 x

114 x 180

Price: Call us at 800-853-2073 for a quote

## **Engine Specs**

Make: Cummins

**Year:** 2007 **Hours:** 403

Fuel Tank Capacity (Gallons): 4000

Fuel Tank Type: Double Wall Base

Model #: QST30-G5 Serial #: 37229031