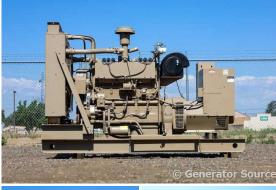

## **Generator Set Specs**

Unit#: 091223 Capacity: 160 kW Manufacturer: Cummins Enclosure Type: Open Voltage: 277/480 V

Amps: 240 AMPS Hertz: 60 Hz

Circuit Breaker Amps: 200

**Phase:** Three-Phase **Location:** Brighton, CO

# of Leads: 12

**Serial #:** B940535368

**Generator Weight LBS:** 4500 **Generator Dimensions:** 122 x

55 x 78

Price: Call us at 800-853-2073 for a quote

## **Engine Specs**

Make: Cummins

Year: 1994 Hours: 484

Fuel Tank Type:

Double Wall

Model #: GTA12 Serial #: 25192579