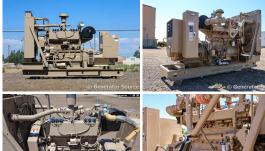

## **Generator Set Specs**

Unit#: 091223 Capacity: 160 kW Manufacturer: Cummins Enclosure Type: Open Voltage: 277/480 V

Amps: 240 AMPS Hertz: 60 Hz

Circuit Breaker Amps: 200

**Phase:** Three-Phase **Location:** Brighton, CO

# of Leads: 12

**Serial #:** B940535368

**Generator Weight LBS:** 4500 **Generator Dimensions:** 122 x

55 x 78

Price: Call us at 800-853-2073 for a quote

## **Engine Specs**

Make: Cummins

Year: 1994 Hours: 484

Fuel Tank Type:

Double Wall

Model #: GTA12 Serial #: 25192579