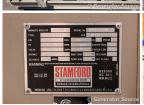

# of Leads: 12

**Serial #:** B940535368

**Generator Weight LBS:** 4500 **Generator Dimensions:** 122 x

55 x 78

Price: Call us at 800-853-2073 for a quote

## **Engine Specs**

Make: Cummins

Year: 1994 Hours: 484

Fuel Tank Type:

Double Wall

Model #: GTA12 Serial #: 25192579