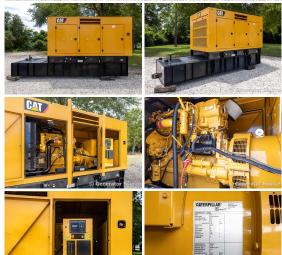

## Caterpillar - 400 kW - SOLD

## Generator Set Specs

Unit#: 091236 Capacity: 400 kW

Manufacturer: Caterpillar Enclosure Type: Enclosed

Voltage: 277/480 V Amps: 601 AMPS Hertz: 60 Hz

Circuit Breaker Amps: 600

Phase: Three-Phase Location: Jacksonville, FL

# of Leads: 12

Model #: C1500D6E

Serial #: CAT00C15LNAP0019 **Generator Weight LBS: 15000** Generator Dimensions: 216" x

81" x 111"

Price: Call us at 800-853-2073 for a quote

## **Engine Specs**

Make: CAT Year: 2013 **Hours:** 225.2 Fuel: Diesel

**Fuel Tank Capacity** (Gallons): 1036 Fuel Tank Type:

Model #: C15

Double Wall Base

Serial #: FTE01610