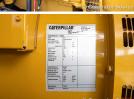

# of Leads: 12

Model #: C1500D6E

Serial #: CAT00C15LNAP0019 **Generator Weight LBS: 15000** Generator Dimensions: 216" x

81" x 111"

Price: Call us at 800-853-2073 for a quote

## **Engine Specs**

Make: CAT Year: 2013 **Hours:** 225.2 Fuel: Diesel

**Fuel Tank Capacity** (Gallons): 1036 Fuel Tank Type:

Model #: C15

Double Wall Base

Serial #: FTE01610