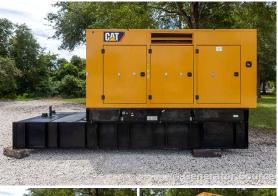

## Caterpillar - 400 kW - SOLD

## Generator Set Specs

Unit#: 091236 Capacity: 400 kW

Manufacturer: Caterpillar Enclosure Type: Enclosed

Voltage: 277/480 V Amps: 601 AMPS Hertz: 60 Hz

Circuit Breaker Amps: 600

Phase: Three-Phase Location: Jacksonville, FL