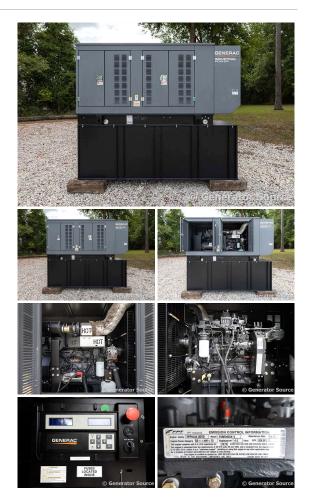

## Generator Set Specs

Unit#: 091253 Capacity: 60 kW Manufacturer: Generac Enclosure Type: Sound Attenuated Enclosure Voltage: 120/240 V Amps: 200 AMPS Hertz: 60 Hz Circuit Breaker Amps: 200 Phase: Single-Phase Location: Jacksonville, FL # of Leads: 4 Model #: SD0060AG174.5D18HPYY 3 Serial #: 9920491 Generator Weight LBS: 4500 Generator Dimensions: 112" x 40" x 93"

## Engine Specs

Make: FPT Year: 2015 Hours: 274 Fuel: Diesel Fuel Tank Capacity (Gallons): 350 Fuel Tank Type: Double Wall Base Model #: F4GE9455A Serial #: J601-01340291

Price: Call us at 800-853-2073 for a quote