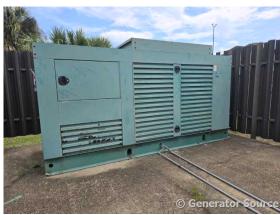

## **Generator Set Specs**

Unit#: 091261 Capacity: 250 kW Manufacturer: Cummins

**Enclosure Type:** Enclosed

**Voltage:** 120/240 V

Hertz: 60 Hz

Circuit Breaker Amps: 1200

Phase: Three-Phase Location: Pensacola, FL

# of Leads: 12

Model #: DFAC-5696292 Serial #: K040716509

**Generator Dimensions:** 134 x

50 x 76

## **Engine Specs**

Make: Cummins Year: 2004 Hours: 354 Fuel Tank Type:

Double Wall Base

Model #: LTA10-C1

Serial #: 43300374

Price: Call us at 800-853-2073 for a quote