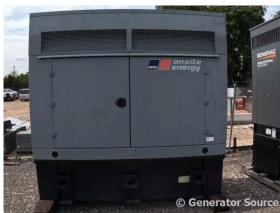

## **Generator Set Specs**

Unit#: 091271 Capacity: 100 kW Year: 2010 **Hours:** 165 Manufacturer: MTU

**Enclosure Type:** Weatherproof

Voltage: 277/480 V Amps: 150 AMPS Hertz: 60 Hz

Circuit Breaker Amps: 175 Phase: Three-Phase Location: Austin, TX

# of Leads: 12

Model #: DS00100D6RAK0574 Serial #: 325423-1-1-0910 **Generator Dimensions:** 100 x

48 x 99

**Enclosure** 

Price: Call us at 800-853-2073 for a quote