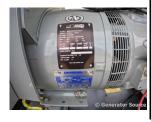

## **Generator Set Specs**

Unit#: 091271 Capacity: 100 kW Year: 2010 **Hours:** 165 Manufacturer: MTU

**Enclosure Type:** Weatherproof

Voltage: 277/480 V Amps: 150 AMPS Hertz: 60 Hz

Circuit Breaker Amps: 175 Phase: Three-Phase Location: Austin, TX

# of Leads: 12

Model #: DS00100D6RAK0574 Serial #: 325423-1-1-0910 **Generator Dimensions:** 100 x

48 x 99

**Enclosure** 

Price: Call us at 800-853-2073 for a quote