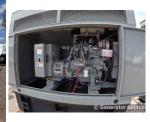

## **Engine Specs**

Make: John Deere

Fuel: Diesel

**Fuel Tank Capacity** 

(Gallons): 240 **Fuel Tank Type:** Double Wall Base

Model #: 4045HF285

Serial #:

PE4045L134125