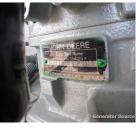

## **Engine Specs**

Make: John Deere

Fuel: Diesel

**Fuel Tank Capacity** 

(Gallons): 240 **Fuel Tank Type:** Double Wall Base

Model #: 4045HF285

Serial #:

PE4045L134125