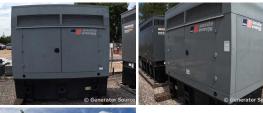

## **Generator Set Specs**

Unit#: 091271 Capacity: 100 kW Year: 2010 **Hours:** 165 Manufacturer: MTU

**Enclosure Type:** Weatherproof

Voltage: 277/480 V Amps: 150 AMPS Hertz: 60 Hz

Circuit Breaker Amps: 175 Phase: Three-Phase Location: Austin, TX

# of Leads: 12

Model #: DS00100D6RAK0574 Serial #: 325423-1-1-0910 **Generator Dimensions:** 100 x

48 x 99

**Enclosure** 

Price: Call us at 800-853-2073 for a quote