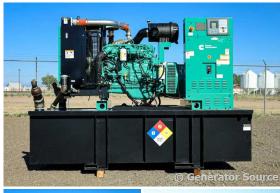

## Cummins - 125 kW - READY TO SHIP

## Generator Set Specs

**Unit#:** 091272 **Capacity:** 125 kW

Manufacturer: Cummins Enclosure Type: Open Voltage: 120/208 V Amps: 433 AMPS Hertz: 60 Hz

Circuit Breaker Amps: 400

**Phase:** Three-Phase **Location:** Brighton, CO

# of Leads: 12

Model #: DSGAB-1424721 Serial #: A150785762

**Generator Weight LBS:** 8500 **Generator Dimensions:** 120 x

45 x 88

Price: Call us at 800-853-2073 for a quote

## **Engine Specs**

Make: Cummins

Year: 2015
Hours: 276
Fuel: Diesel
Fuel Tank Type:
Double Wall Base
Model #: QSB7

**Serial #:** 73788432