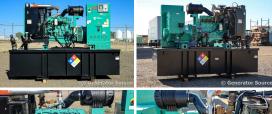

## Generator Set Specs

**Unit#:** 091272 **Capacity:** 125 kW

Manufacturer: Cummins Enclosure Type: Open Voltage: 120/208 V Amps: 433 AMPS Hertz: 60 Hz

Circuit Breaker Amps: 400

**Phase:** Three-Phase **Location:** Brighton, CO

# of Leads: 12

Model #: DSGAB-1424721 Serial #: A150785762

**Generator Weight LBS:** 8500 **Generator Dimensions:** 120 x

45 x 88

Price: Call us at 800-853-2073 for a quote

## **Engine Specs**

Make: Cummins

Year: 2015
Hours: 276
Fuel: Diesel
Fuel Tank Type:
Double Wall Base
Model #: QSB7

**Serial #:** 73788432