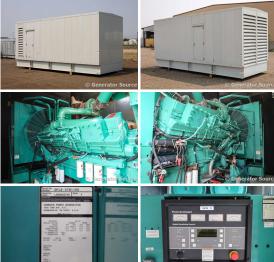

## **Generator Set Specs**

Unit#: 091302
Capacity: 1500 kW
Manufacturer: Cummins
Enclosure Type: Sound
Attenuated Enclosure

Voltage: 277/480 V Amps: 2255 AMPS Hertz: 60 Hz

Circuit Breaker Amps: 2000

Phase: Three-Phase Location: Brighton, CO

# of Leads: 6

Model #: DFLE-5781192

**Generator Weight LBS:** 50000 **Generator Dimensions:** 330 x

126 x 150

Price: Call us at 800-853-2073 for a quote

## **Engine Specs**

Make: Cummins

**Year:** 2006 **Hours:** 377

Fuel Tank Capacity (Gallons): 3000

Fuel Tank Type: Double Wall Base

Model #: KTA50-G9