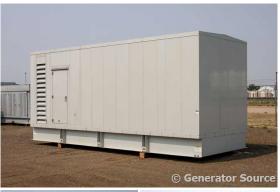

## **Generator Set Specs**

Unit#: 091302
Capacity: 1500 kW
Manufacturer: Cummins
Enclosure Type: Sound
Attenuated Enclosure

Voltage: 277/480 V Amps: 2255 AMPS Hertz: 60 Hz

Circuit Breaker Amps: 2000

Phase: Three-Phase Location: Brighton, CO

# of Leads: 6

Model #: DFLE-5781192

**Generator Weight LBS:** 50000 **Generator Dimensions:** 330 x

126 x 150

Price: Call us at 800-853-2073 for a quote

## **Engine Specs**

Make: Cummins

**Year:** 2006 **Hours:** 377

Fuel Tank Capacity (Gallons): 3000

Fuel Tank Type: Double Wall Base

Model #: KTA50-G9