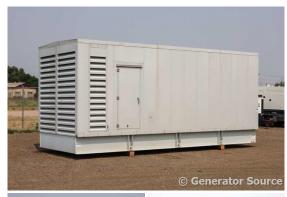

## **Generator Set Specs**

**Unit#:** 091303 Capacity: 1500 kW Manufacturer: Cummins **Enclosure Type:** Sound Attenuated Enclosure Voltage: 277/480 V Amps: 2255 AMPS

Hertz: 60 Hz Circuit Breaker Amps: 2000

Phase: Three-Phase Location: Brighton, CO

# of Leads: 6

Model #: DFLE-5781192 Serial #: L060003739

**Generator Weight LBS: 50000 Generator Dimensions:** 330 x

126 x 150

Price: Call us at 800-853-2073 for a quote

## **Engine Specs**

Make: Cummins Year: 2006

**Hours:** 339

**Fuel Tank Capacity** (Gallons): 3000 **Fuel Tank Type:** Double Wall Base Model #: KTA50-G9

Serial #: 25317011