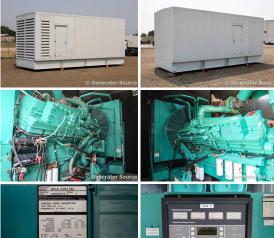

## **Generator Set Specs**

**Unit#:** 091303 Capacity: 1500 kW Manufacturer: Cummins **Enclosure Type:** Sound Attenuated Enclosure Voltage: 277/480 V Amps: 2255 AMPS

Hertz: 60 Hz Circuit Breaker Amps: 2000

Phase: Three-Phase Location: Brighton, CO

# of Leads: 6

Model #: DFLE-5781192 Serial #: L060003739

**Generator Weight LBS: 50000 Generator Dimensions:** 330 x

126 x 150

Price: Call us at 800-853-2073 for a quote

## **Engine Specs**

Make: Cummins Year: 2006

**Hours:** 339

**Fuel Tank Capacity** (Gallons): 3000 **Fuel Tank Type:** Double Wall Base Model #: KTA50-G9

Serial #: 25317011