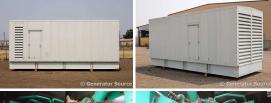

## **Generator Set Specs**

Unit#: 091304
Capacity: 1500 kW
Manufacturer: Cummins
Enclosure Type: Sound
Attenuated Enclosure
Voltage: 277/480 V
Amps: 2255 AMPS

Hertz: 60 Hz

Circuit Breaker Amps: 2000

Phase: Three-Phase Location: Brighton, CO

# of Leads: 6

Model #: DFLE-5781192 Serial #: L060003738

**Generator Weight LBS:** 50000 **Generator Dimensions:** 330 x

126 x 150

Price: Call us at 800-853-2073 for a quote