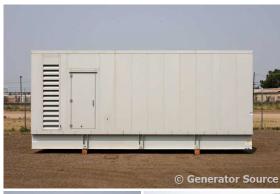

## **Generator Set Specs**

Unit#: 091304
Capacity: 1500 kW
Manufacturer: Cummins
Enclosure Type: Sound
Attenuated Enclosure
Voltage: 277/480 V
Amps: 2255 AMPS

Hertz: 60 Hz

Circuit Breaker Amps: 2000

Phase: Three-Phase Location: Brighton, CO

# of Leads: 6

Model #: DFLE-5781192 Serial #: L060003738

**Generator Weight LBS:** 50000 **Generator Dimensions:** 330 x

126 x 150

Price: Call us at 800-853-2073 for a quote