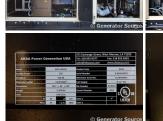

## **Generator Set Specs**

Unit#: 091326
Capacity: 150 kW
Manufacturer: AKSA
Enclosure Type: Sound
Attenuated Enclosure
Voltage: 120/208 V
Amps: 520.46 AMPS

Hertz: 60 Hz

Circuit Breaker Amps: 600

Phase: Three-Phase Location: Brighton, CO

# of Leads: 12

Model #: APD-NG150 Serial #: X17K484405

**Generator Weight LBS:** 5100 **Generator Dimensions:** 145 x

45 x 84

Price: Call us at 800-853-2073 for a quote

## **Engine Specs**

Make: PSI Year: 2018 Hours: 104 Fuel: Natural Gas Fuel Tank Type: Double Wall Model #: 8.8L Serial #:

8.8L00103329