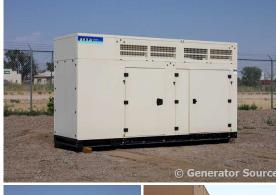

## AKSA - 150 kW - READY TO SHIP

## **Generator Set Specs**

Unit#: 091326
Capacity: 150 kW
Manufacturer: AKSA
Enclosure Type: Sound
Attenuated Enclosure
Voltage: 120/208 V
Amps: 520.46 AMPS

Hertz: 60 Hz

Circuit Breaker Amps: 600

Phase: Three-Phase Location: Brighton, CO

# of Leads: 12

Model #: APD-NG150 Serial #: X17K484405

**Generator Weight LBS:** 5100 **Generator Dimensions:** 145 x

45 x 84

Price: Call us at 800-853-2073 for a quote