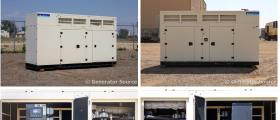

## AKSA - 150 kW - READY TO SHIP

## **Generator Set Specs**

Unit#: 091326
Capacity: 150 kW
Manufacturer: AKSA
Enclosure Type: Sound
Attenuated Enclosure
Voltage: 120/208 V
Amps: 520.46 AMPS

Hertz: 60 Hz

Circuit Breaker Amps: 600

Phase: Three-Phase Location: Brighton, CO

# of Leads: 12

Model #: APD-NG150 Serial #: X17K484405

**Generator Weight LBS:** 5100 **Generator Dimensions:** 145 x

45 x 84

Price: Call us at 800-853-2073 for a quote