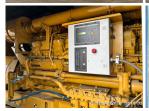

## **Engine Specs**

Make: Caterpillar

Year: 1996 Hours: 712 Fuel: Diesel

Fuel Tank Capacity (Gallons): 2400 Fuel Tank Type: Double Wall Base

Model #: 3516 Serial #: 6HN00143