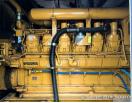

## **Engine Specs**

Make: Caterpillar

Year: 1996 Hours: 712 Fuel: Diesel

Fuel Tank Capacity (Gallons): 2400 Fuel Tank Type: Double Wall Base

Model #: 3516 Serial #: 6HN00143