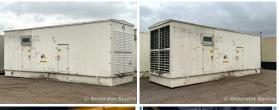

## Generator Set Specs

Unit#: 091335 Capacity: 2000 kW Manufacturer: Caterpillar Enclosure Type: Sound

**Voltage:** 277/480 V **Amps:** 3007 AMPS

Attenuated Enclosure

Hertz: 60 Hz

Phase: Three-Phase Location: Brighton, CO

# of Leads: 6 Model #: SR-4B Serial #: 4GN00522

**Generator Weight LBS:** 66000 **Generator Dimensions:** 400 x

144 x 158

Price: Call us at 800-853-2073 for a quote