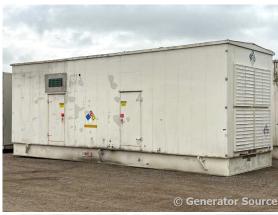

## Generator Set Specs

Unit#: 091335 Capacity: 2000 kW Manufacturer: Caterpillar Enclosure Type: Sound

**Voltage:** 277/480 V **Amps:** 3007 AMPS

Attenuated Enclosure

Hertz: 60 Hz

Phase: Three-Phase Location: Brighton, CO

# of Leads: 6 Model #: SR-4B Serial #: 4GN00522

**Generator Weight LBS:** 66000 **Generator Dimensions:** 400 x

144 x 158

Price: Call us at 800-853-2073 for a quote