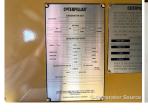

## Generator Set Specs

Unit#: 091335 Capacity: 2000 kW Manufacturer: Caterpillar Enclosure Type: Sound

**Voltage:** 277/480 V **Amps:** 3007 AMPS

Attenuated Enclosure

Hertz: 60 Hz

Phase: Three-Phase Location: Brighton, CO

# of Leads: 6 Model #: SR-4B Serial #: 4GN00522

**Generator Weight LBS:** 66000 **Generator Dimensions:** 400 x

144 x 158

Price: Call us at 800-853-2073 for a quote

## **Engine Specs**

Make: Caterpillar

Year: 1996 Hours: 712 Fuel: Diesel

Fuel Tank Capacity (Gallons): 2400 Fuel Tank Type: Double Wall Base

Model #: 3516 Serial #: 6HN00143