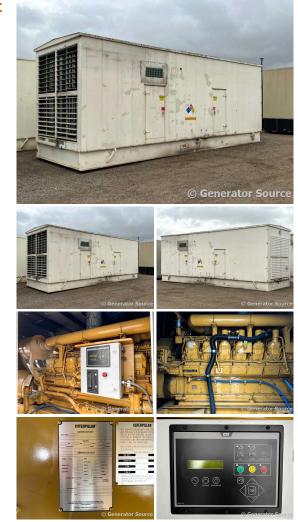

## Caterpillar - 2000 kW - UNAVAILABLE

## Generator Set Specs

Unit#: 091336 Capacity: 2000 kW Manufacturer: Caterpillar Enclosure Type: Sound Attenuated Enclosure Voltage: 277/480 V Amps: 3007 AMPS Hertz: 60 Hz Phase: Three-Phase Location: Brighton, CO # of Leads: 6 Model #: SR-4B Serial #: 4GN00525 Generator Weight LBS: 66000 Generator Dimensions: 400 x 144 x 158

## **Engine Specs**

Make: Caterpillar Year: 1996 Hours: 725 Fuel: Diesel Fuel Tank Capacity (Gallons): Approx. 2400 Fuel Tank Type: Double Wall Base Model #: 3516 Serial #: 6HN00142

Price: Call us at 800-853-2073 for a quote