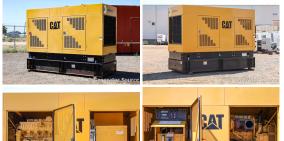

## Caterpillar - 300 kW - SOLD

## Generator Set Specs

**Unit#:** 091353 **Capacity:** 300 kW

Manufacturer: Caterpillar

**Enclosure Type:** Weatherproof

Enclosure

Voltage: 277/480 V Amps: 451 AMPS Hertz: 60 Hz

Circuit Breaker Amps: 600

Phase: Three-Phase Location: Brighton, CO

# of Leads: 12 Model #: SR4B Serial #: 4ZR05889

**Generator Weight LBS:** 8500 **Generator Dimensions:** 147 x

58 x 104

Price: Call us at 800-853-2073 for a quote

## **Engine Specs**

Make: Caterpillar

**Year:** 1999 **Hours:** 3662

**Fuel Tank Capacity** 

(Gallons): 935
Fuel Tank Type:
Double Wall Base
Model #: 3406
Serial #: 47R05889