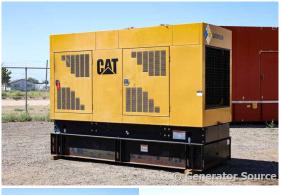

## Caterpillar - 300 kW - SOLD

## Generator Set Specs

**Unit#:** 091353 **Capacity:** 300 kW

Manufacturer: Caterpillar

**Enclosure Type:** Weatherproof

Enclosure

Voltage: 277/480 V Amps: 451 AMPS Hertz: 60 Hz

Circuit Breaker Amps: 600

Phase: Three-Phase Location: Brighton, CO

# of Leads: 12 Model #: SR4B Serial #: 4ZR05889

**Generator Weight LBS:** 8500 **Generator Dimensions:** 147 x

58 x 104

Price: Call us at 800-853-2073 for a quote

## **Engine Specs**

Make: Caterpillar

**Year:** 1999 **Hours:** 3662

**Fuel Tank Capacity** 

(Gallons): 935
Fuel Tank Type:
Double Wall Base
Model #: 3406
Serial #: 47R05889