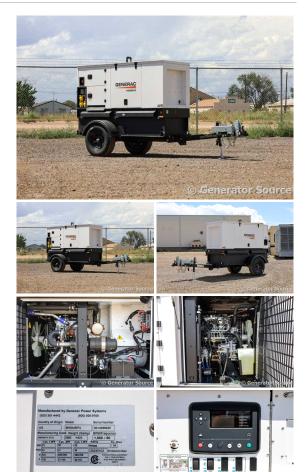

## Generator Set Specs

Unit#: 091361 Capacity: 38 kW Manufacturer: Generac Enclosure Type: Sound

Attenuated Enclosure Mounted

on Trailer

Voltage: VOLTAGE SELECTOR Double Wall Base

SWITCH V

Amps: 130 AMPS

Hertz: 60 Hz

Circuit Breaker Amps: 225
Phase: Voltage Selector Switch

Location: Brighton, CO

# of Leads: 12

Model #: MMG45IF4 Serial #: 3014398625

**Generator Weight LBS:** 3600 **Generator Dimensions:** 152 x

58 x 83

**Engine Specs** 

Make: Isuzu Year: 2024 Hours: 0

**Fuel Tank Capacity** 

(Gallons): 90 Fuel Tank Type: Double Wall Base Model #: BP-4LE2X Serial #: 111450