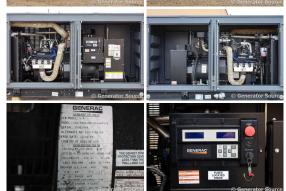

## **Engine Specs**

Make: Generac

Fuel: Natural Gas **Fuel Tank Type:** 

Double Wall Model #:

FGNXB08.92C3 Serial #: 0H7307A