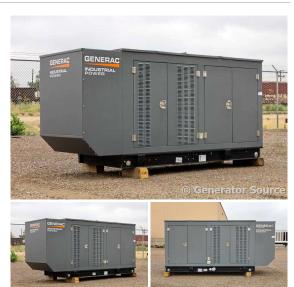

## **Generator Set Specs**

Unit#: 091365 Capacity: 150 kW Year: 2015 **Hours: 267** Manufacturer: Generac

**Enclosure Type:** Weatherproof

Enclosure

Voltage: 120/208 V

Hertz: 60 Hz

Circuit Breaker Amps: 400

Phase: Three-Phase Location: Brighton, CO

# of Leads: 12 Model #: SG0150 Serial #: 50062454

**Generator Weight LBS: 3500 Generator Dimensions:** 144 x

51 x 69

Price: Call us at 800-853-2073 for a quote