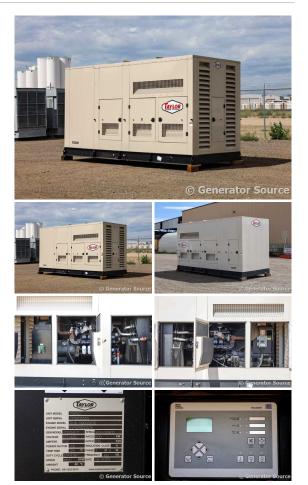

## **Generator Set Specs**

Unit#: 091368 Capacity: 500 kW

Manufacturer: Taylor Power

Systems

Enclosure Type: Sound Attenuated Enclosure Voltage: 277/480 V Amps: 752 AMPS

Hertz: 60 Hz

Circuit Breaker Amps: 800

# of Leads: 12 Model #: TG500 Serial #: TPS600525

**Generator Weight LBS:** 17000 **Generator Dimensions:** 214 x

95 x 120

Price: Call us at 800-853-2073 for a quote

## **Engine Specs**

Make: PSI Year: 2023 Hours: 1

Fuel: Natural Gas Fuel Tank Type: Double Wall Model #:

21.9L59005032

Serial #:

EYZOF205574