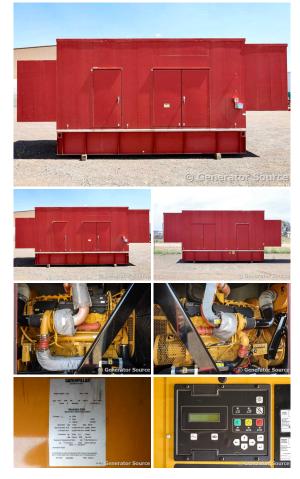

## Caterpillar - 1000 kW - UNAVAILABLE

## **Generator Set Specs**

Unit#: 091371 Capacity: 1000 kW Manufacturer: Caterpillar Enclosure Type: Sound Attenuated Enclosure Voltage: 277/480 V Amps: 1504 AMPS

Hertz: 60 Hz Circuit Breaker Amps: 1600

Phase: Three-Phase Location: Brighton, CO

# of Leads: 12 Model #: SR4B

**Generator Weight LBS:** 33000 **Generator Dimensions:** 342 x

104 x 152

Price: Call us at 800-853-2073 for a quote

## **Engine Specs**

Make: Caterpillar Year: 2008

**Hours: 230** 

**Fuel Tank Capacity** 

(Gallons): 2098 Fuel Tank Type: Double Wall Base Model #: C32

Serial #: