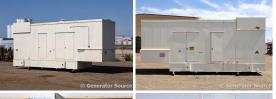

## **Generator Set Specs**

Unit#: 091396 Capacity: 600 kW Manufacturer: Cummins

Enclosure Type: Sound Attenuated Enclosure Voltage: 277/480 V Amps: 902 AMPS Hertz: 60 Hz

Circuit Breaker Amps: 1000

**Phase:** Three-Phase **Location:** Brighton, CO

# of Leads: 12 Model #: 600DFGB Serial #: F920473309

**Generator Weight LBS:** 35000 **Generator Dimensions:** 364 x

103 x 167

Price: Call us at 800-853-2073 for a quote

## **Engine Specs**

Make: Cummins Year: 1992

Hours: 1069

Fuel Tank Capacity

(Gallons): 2000 Fuel Tank Type: Double Wall Base Model #: VTA28G2

Serial #: 25183527