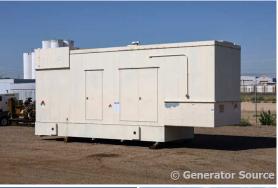

## **Generator Set Specs**

Unit#: 091396 Capacity: 600 kW Manufacturer: Cummins

Enclosure Type: Sound Attenuated Enclosure Voltage: 277/480 V Amps: 902 AMPS Hertz: 60 Hz

Circuit Breaker Amps: 1000

**Phase:** Three-Phase **Location:** Brighton, CO

# of Leads: 12 Model #: 600DFGB Serial #: F920473309

**Generator Weight LBS:** 35000 **Generator Dimensions:** 364 x

103 x 167

Price: Call us at 800-853-2073 for a quote

## **Engine Specs**

Make: Cummins Year: 1992

Hours: 1069

Fuel Tank Capacity

(Gallons): 2000 Fuel Tank Type: Double Wall Base Model #: VTA28G2

Serial #: 25183527