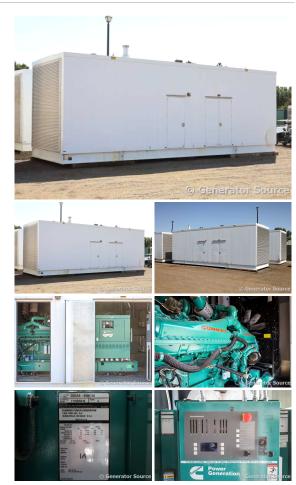

## Cummins - 1500 kW - READY TO SHIP

## **Generator Set Specs**

Unit#: 091398
Capacity: 1500 kW
Manufacturer: Cummins
Enclosure Type: Sound
Attenuated Enclosure
Voltage: 277/480 V
Amps: 2255.3 AMPS

Hertz: 60 Hz

Circuit Breaker Amps: 2500

**Phase:** Three-Phase **Location:** Brighton, CO

# of Leads: 4

Model #: DQGAB-6900790 Serial #: F110225416

Congretor Weight I B

**Generator Weight LBS:** 80000 **Generator Dimensions:** 442 x

145 x 162

Price: Call us at 800-853-2073 for a quote

## **Engine Specs**

Make: Cummins

Year: 2011 Hours: 260 Fuel: Diesel

Fuel Tank Capacity (Gallons): 2700 Fuel Tank Type:

Model #: QSK50-G4 Serial #: 25365747

Double Wall Base