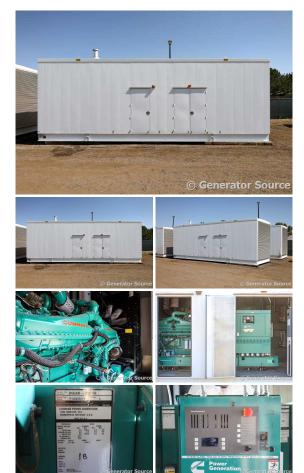

## Cummins - 1500 kW - READY TO SHIP

**Generator Set Specs** Unit#: 091399 Capacity: 1500 kW Manufacturer: Cummins Enclosure Type: Sound Attenuated Enclosure Voltage: 277/480 V Amps: 2255.3 AMPS Hertz: 60 Hz Circuit Breaker Amps: 2500 Phase: Three-Phase Location: Brighton, CO # of Leads: 4 Model #: DQGAB-6900790 Serial #: F110225419 Generator Weight LBS: 80000 Generator Dimensions: 442 x 145 x 162

## **Engine Specs**

Make: Cummins Year: 2011 Hours: 277 Fuel: Diesel Fuel Tank Capacity (Gallons): 2700 Fuel Tank Type: Double Wall Base Model #: QSK50-G4 Serial #: 25365746

Price: Call us at 800-853-2073 for a quote