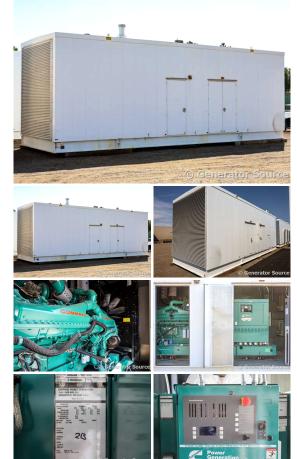

## Cummins - 1500 kW

## **Generator Set Specs**

**Unit#:** 091401 Capacity: 1500 kW Manufacturer: Cummins Enclosure Type: Sound Attenuated Enclosure Voltage: 277/480 V Amps: 2255.3 AMPS Hertz: 60 Hz Circuit Breaker Amps: 2500 Phase: Three-Phase Location: Brighton, CO # of Leads: 4 Model #: DQGAB-1321406 Serial #: C130466205 Generator Weight LBS: 80000 Generator Dimensions: 442 x 145 x 162

## Engine Specs

Make: Cummins Year: 2013 Hours: 289 Fuel: Diesel Fuel Tank Capacity (Gallons): 2700 Fuel Tank Type: Double Wall Base Model #: QSK50-G4 Serial #: 25384416

Price: Call us at 800-853-2073 for a quote