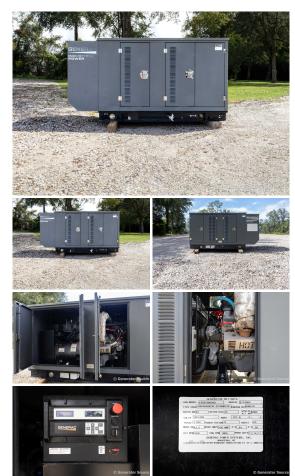

## Generac - 35 kW - READY TO SHIP

## Generator Set Specs

Unit#: 091428 Capacity: 35 kW Manufacturer: Generac Enclosure Type: Weatherproof Enclosure Voltage: 120/208 V Amps: 121 AMPS Hertz: 60 Hz Circuit Breaker Amps: 150 Phase: Three-Phase Location: Jacksonville, FL # of Leads: 12 Model #: 13597280200 Serial #: 2113080 Generator Weight LBS: 3500 Generator Dimensions: 95" x 39" x 50"

## **Engine Specs**

Make: ford Year: 2011 Hours: 508.4 Fuel: Liquid Propane Fuel Tank Type: Single Wall Model #: EI500 4.2 Serial #: 111360268

Price: Call us at 800-853-2073 for a quote