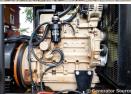

## **Generator Set Specs**

**Unit#:** 091429 **Capacity:** 10 kW

Manufacturer: Generac

**Enclosure Type:** Weatherproof

Enclosure

Voltage: 120/208 V Amps: 34.6 AMPS

Hertz: 60 Hz

Circuit Breaker Amps: 40 Phase: Three-Phase Location: Jacksonville, FL

## **Engine Specs**

Make: John Deere

Year: 2004 Hours: 286 Fuel: Diesel

**Fuel Tank Capacity** 

(Gallons): 80
Fuel Tank Type:
Double Wall Base

Model #:

4024TF270 Serial #:

PE4024t012350