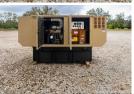

## **Generator Set Specs**

**Unit#:** 091429 **Capacity:** 10 kW

Manufacturer: Generac

**Enclosure Type:** Weatherproof

Enclosure

Voltage: 120/208 V Amps: 34.6 AMPS

Hertz: 60 Hz

Circuit Breaker Amps: 40 Phase: Three-Phase Location: Jacksonville, FL

# of Leads: 12

Model #: 3987190100

Serial #: 2076994

Generator Weight LBS: 3500 Generator Dimensions: 113" x

40" 60"

Price: Call us at 800-853-2073 for a quote

## **Engine Specs**

Make: John Deere

Year: 2004 Hours: 286 Fuel: Diesel

**Fuel Tank Capacity** 

(Gallons): 80
Fuel Tank Type:
Double Wall Base

Model #:

4024TF270 Serial #:

PE4024t012350