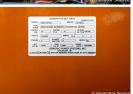

# of Leads: 12

Model #: 3987190100

Serial #: 2076994

Generator Weight LBS: 3500 Generator Dimensions: 113" x

40" 60"

Price: Call us at 800-853-2073 for a quote

## **Engine Specs**

Make: John Deere

Year: 2004 Hours: 286 Fuel: Diesel

**Fuel Tank Capacity** 

(Gallons): 80
Fuel Tank Type:
Double Wall Base

Model #:

4024TF270 Serial #:

PE4024t012350