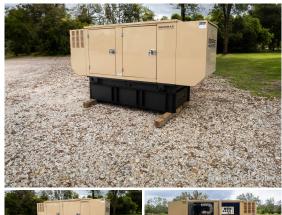

## **Generator Set Specs**

**Unit#:** 091429 **Capacity:** 10 kW

Manufacturer: Generac

**Enclosure Type:** Weatherproof

Enclosure

Voltage: 120/208 V Amps: 34.6 AMPS

Hertz: 60 Hz

Circuit Breaker Amps: 40 Phase: Three-Phase Location: Jacksonville, FL

# of Leads: 12

Model #: 3987190100

Serial #: 2076994

Generator Weight LBS: 3500 Generator Dimensions: 113" x

40" 60"

Price: Call us at 800-853-2073 for a quote

## **Engine Specs**

Make: John Deere

Year: 2004 Hours: 286 Fuel: Diesel

**Fuel Tank Capacity** 

(Gallons): 80
Fuel Tank Type:
Double Wall Base

Model #:

4024TF270 Serial #:

PE4024t012350