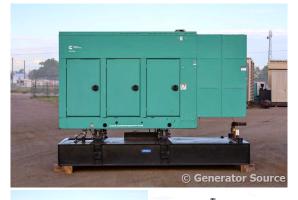

## Generator Set Specs

Unit#: 091435 Capacity: 200 kW Manufacturer: Cummins Enclosure Type: Weatherproof Enclosure Voltage: 277/480 V Amps: 301 AMPS Hertz: 60 Hz Circuit Breaker Amps: 400 Phase: Three-Phase Location: Brighton, CO # of Leads: 12 Model #: DSHAC-5781019 Serial #: K060996150 Generator Weight LBS: 10000 Generator Dimensions: 143 x 41 x 85

## Engine Specs

Make: Cummins Year: 2006 Hours: 157 Fuel Tank Capacity (Gallons): 360 Fuel Tank Type: Double Wall Base Model #: QSL9-G2 Serial #: 21731410

Price: Call us at 800-853-2073 for a quote