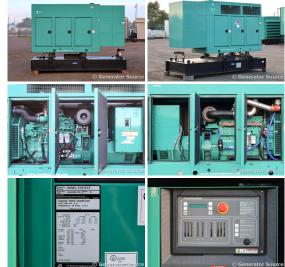

## Generator Set Specs

Unit#: 091435 Capacity: 200 kW Manufacturer: Cummins Enclosure Type: Weatherproof Enclosure Voltage: 277/480 V Amps: 301 AMPS Hertz: 60 Hz Circuit Breaker Amps: 400 Phase: Three-Phase Location: Brighton, CO # of Leads: 12 Model #: DSHAC-5781019 Serial #: K060996150 Generator Weight LBS: 10000 Generator Dimensions: 143 x 41 x 85

## Engine Specs

Make: Cummins Year: 2006 Hours: 157 Fuel Tank Capacity (Gallons): 360 Fuel Tank Type: Double Wall Base Model #: QSL9-G2 Serial #: 21731410

Price: Call us at 800-853-2073 for a quote