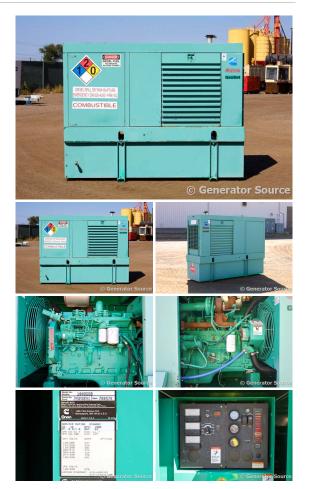

## Cummins - 100 kW - SOLD

## **Generator Set Specs**

Unit#: 091476 Capacity: 100 kW Year: 1995 **Hours: 561** Manufacturer: Cummins

**Enclosure Type:** Weatherproof

**Enclosure** 

Voltage: 277/480 V Amps: 150 AMPS Hertz: 60 Hz

Circuit Breaker Amps: 175

Phase: Three-Phase Location: Brighton, CO

# of Leads: 12 Model #: 100DGDB Serial #: J950588961

**Generator Weight LBS: 3000 Generator Dimensions:** 98 x

33 x 81

Price: Call us at 800-853-2073 for a quote

## **Engine Specs**

Make: Cummins

**Fuel Tank Capacity** (Gallons): Approx.

210

Fuel Tank Type: Double Wall Base Model #: 6BT5.9G2 Serial #: 45250525