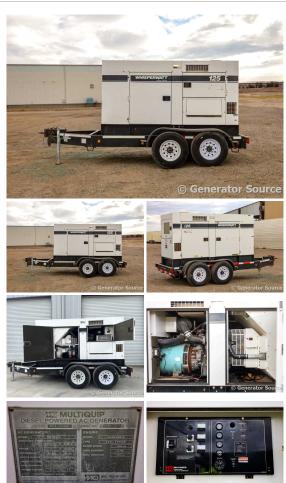

## Generator Set Specs

Unit#: 091480
Capacity: 100 kW
Manufacturer: Multiquip
Enclosure Type: Sound

Attenuated Enclosure Mounted

on Trailer

Voltage: VOLTAGE SELECTOR Fuel Tank Type:

SWITCH V

Amps: 150 AMPS Hertz: 60 Hz

Circuit Breaker Amps: 350

Phase: Voltage Selector Switch Location: Brighton, CO

# of Leads: 12

Model #: DCA-125USI Serial #: 8510538

**Generator Weight LBS:** 6500 **Generator Dimensions:** 191 x

82 x 93

Price: Call us at 800-853-2073 for a quote

## **Engine Specs**

Make: Isuzu Year: 2011 Hours: 205 Fuel: Diesel

Fuel Tank Capacity

(Gallons): 169 Fuel Tank Type: Double Wall Base Model #: 4HK1X Serial #: 4HK1-480607