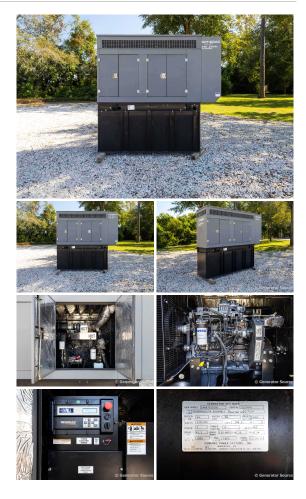

## Generac - 60 kW - COMING SOON - SOLD

## Generator Set Specs

Unit#: 091517 Capacity: 60 kW

Manufacturer: Generac Enclosure Type: Enclosed

Voltage: 120/208 V Amps: 208 AMPS Hertz: 60 Hz

Circuit Breaker Amps: 150

**Phase:** Three-Phase **Location:** Jacksonville, FL

# of Leads: 12

Model #: 14687550200

**Serial #:** 2117642

Generator Weight LBS: 6000 Generator Dimensions: 112" x

41" x 109"

Price: Call us at 800-853-2073 for a quote

## **Engine Specs**

Make: FPT Year: 2012 Hours: 415.8 Fuel: Diesel

**Fuel Tank Capacity** 

(Gallons): 305 Fuel Tank Type: Double Wall Base

Model #: F4GE9455A\*J

Serial #:

CFPXL04.5DTD