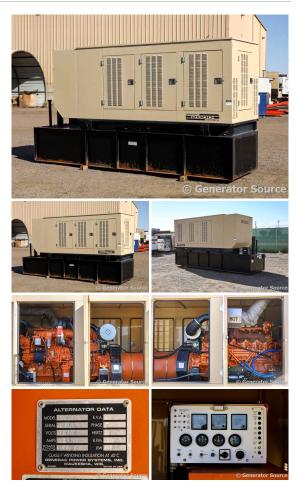

## Generac - 200 kW - READY TO SHIP

## **Generator Set Specs**

Unit#: 091532 Make: Hino
Capacity: 200 kW Year: 2000
Manufacturer: Generac Hours: 776
Enclosure Type: Weatherproof Fuel: Diesel

Enclosure

Voltage: 277/480 V Amps: 301 AMPS Hertz: 60 Hz

Circuit Breaker Amps: 400

Phase: Three-Phase

Location: Brighton, CO

# of Leads: 12

Model #: 20A03006-S Serial #: 2058175

**Generator Weight LBS:** 10000 **Generator Dimensions:** 192 x

58 x 100

Price: Call us at 800-853-2073 for a quote

## **Engine Specs**

Fuel: Diesel
Fuel Tank Capacity
(Gallons): 900
Fuel Tank Type:
Double Wall Base
Model #: 13.3L

EK130

**Serial #:** 76815