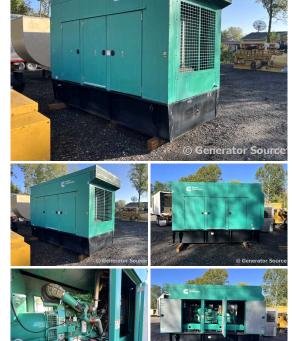

## Cummins - 300 kW - COMING SOON

## Generator Set Specs

Unit#: 091536 Capacity: 300 kW Manufacturer: Cummins Enclosure Type: Sound Attenuated Enclosure Voltage: 277/480 V Hertz: 60 Hz Phase: Three-Phase Location: Brighton, CO Model #: DQHAB Serial #: F0508190153 Generator Weight LBS: 18000

## **Engine Specs**

Year: 2005 Hours: 218 Fuel Tank Capacity (Gallons): 850 Fuel Tank Type: Double Wall Base Model #: QSM11-G4 Serial #:

P Cont

Price: Call us at 800-853-2073 for a quote